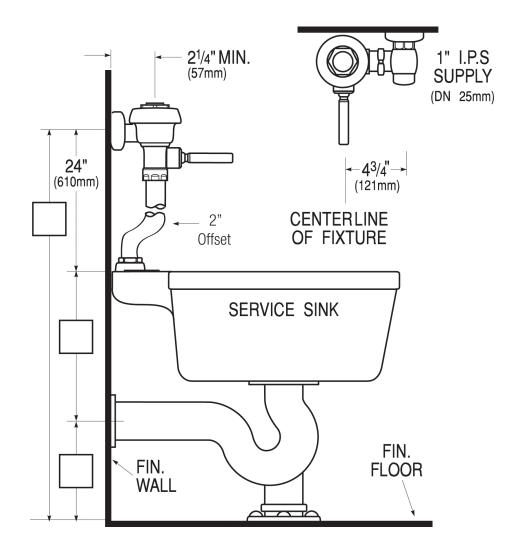

# DETAILS

- Flush Volume: 6.5 gpf (24.6 Lpf)
- Finish: Polished Chrome (CP)
- Valve: Diaphragm
- Valve Body Material: Semi-red Brass
- Fixture Type: Service Sink
- Fixture Connection: Top Spud
- Rough-In Dimension: 24" (610mm)
- Spud Coupling: 1 <sup>1</sup>/<sub>2</sub>" (38mm)
- Supply Pipe: 1" (25mm)
- Offset: 2 (2-OFST)

# **ROUGH-IN**

Sloan 10500 Seymour Ave, Franklin Park, IL 60131 Phone: 800.982.5839 • Fax: 800.447.8329 • sloan.com