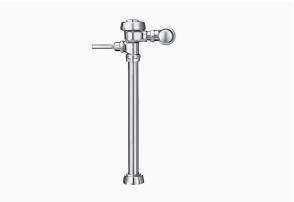

## DESCRIPTION

6.5 gpf, Polished Chrome Finish, Top Spud, Single Flush, 2 Offset, Royal® Exposed Manual Service Sink Flushometer.

# DETAILS

- Flush Volume: 6.5 gpf (24.6 Lpf)
- Finish: Polished Chrome (CP)
- Valve: Diaphragm
- Valve Body Material: Semi-red Brass
- Fixture Type: Service Sink
- Fixture Connection: Top Spud
- Rough-In Dimension: 24" (610mm)
- Spud Coupling: 1 <sup>1</sup>/<sub>2</sub>" (38mm)
- Supply Pipe: 1" (25mm)
- Offset: 2 (2-OFST)

### FEATURES

- 1" I.P.S. Screwdriver Bak-Chek® Angle Stop with Free Spinning Vandal Resistant Stop Cap
- Sweat Solder Adapter with Cover Tube and Cast Set Screw Wall Flange
- Non-Hold-Open Handle, Fixed Metering Bypass and No External Volume Adjustment to Ensure Water Conservation
- Diaphragm, Handle Packing and Vacuum Breaker to be molded from PERMEX® Rubber Compound for Chloramine Resistance
- ADA Compliant Metal Oscillating Non-Hold-Open Handle